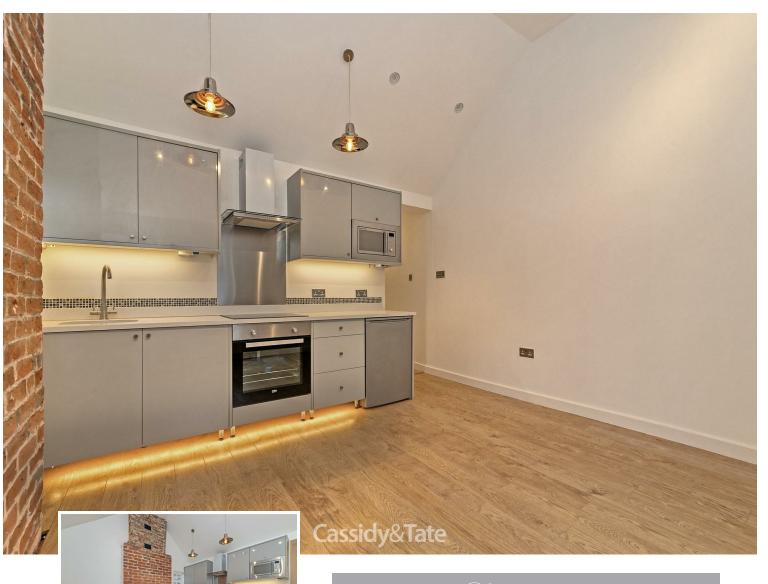

# All The Ingredients Needed For A Fabulous Lifestyle

Cassidy & Tate are delighted to offer this one bedroom maisonette located on popular Verulam Road in St Albans which is in the town. On the ground floor there is a utility room and stairs rising to first floor which takes you to landing and doors to lounge with fire place, inset spot lights and sash windows and wooden floors, high spec kitchen with granite worktops, built in electric oven and hob. There is also a main bedroom and refitted bathroom suite. Further benefits include a smart/eco-friendly heating system, sash windows, and speakers built in to very room. Externally there is a private small court yard/patio area and private entrance.

# Perfect Fusion of Location And Way of Living