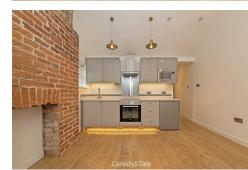

# All The Ingredients Needed For A Fabulous Lifestyle

Cassidy & Tate are delighted to offer this one bedroom maisonette located on popular Verulam Road in St Albans which is in the town. On the ground floor there is a utility room and stairs rising to first floor which takes you to landing and doors to lounge with fire place, inset spot lights and sash windows and wooden floors, high spec kitchen with granite worktops, built in electric oven and hob. There is also a main bedroom and refitted bathroom suite. Further benefits include a smart/eco-friendly heating system, sash windows, and speakers built in to very room. Externally there is a private small court yard/patio area and private entrance.