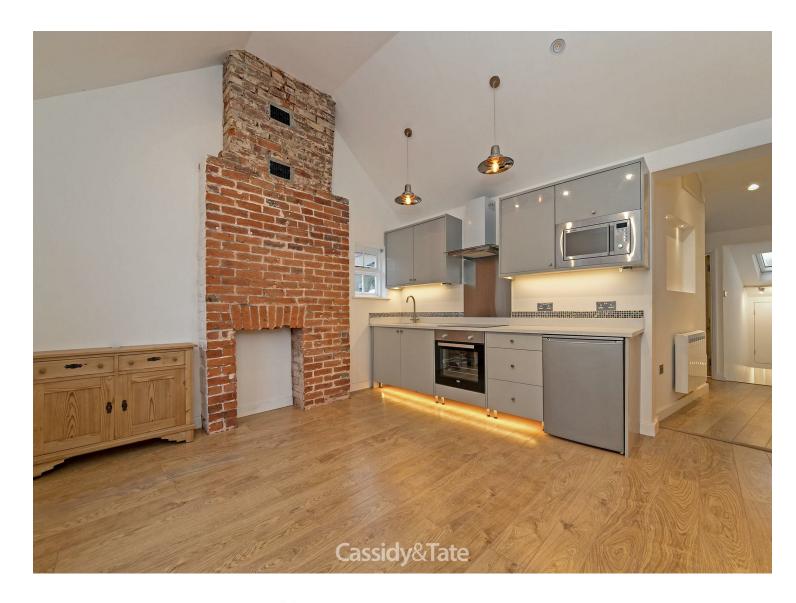

# All The Ingredients Needed For A Fabulous Lifestyle

Cassidy & Tate are delighted to offer this one bedroom maisonette located on popular Verulam Road in St Albans which is in the town. On the ground floor there is a utility room and stairs rising to first floor which takes you to landing and doors to lounge with fire place, inset spot lights and sash windows and wooden floors, high spec kitchen with granite worktops, built in electric oven and hob. There is also a main bedroom and refitted bathroom suite. Further benefits include a smart/eco-friendly heating system, sash windows, and speakers built in to very room. Externally there is a private small court yard/patio area and private entrance.