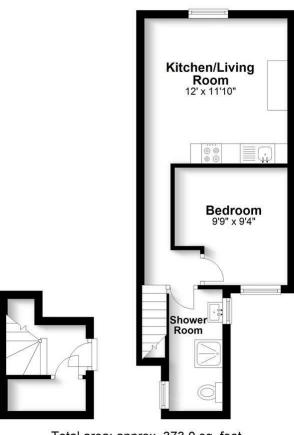

First Floor Approx. 373.0 sq. fee

Total area: approx. 373.0 sq. feet

Produced for Cassidy & Tate Estate Agents For guidance purposes only. Not to scale.

Plan produced using PlanUp.

Cassidy & Tate have taken all reasonable steps to ensure the accuracy of the details supplied in our marketing material however, details are provided as a guide only and we advise prospective purchasers to confirm details upon inspection of the property Cassidy & Tate will not be held liable for any costs which are incurred as a result of discrepancies.