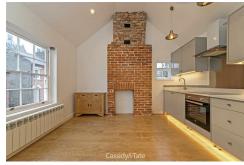

# All The Ingredients Needed For A Fabulous Lifestyle

Cassidy & Tate are delighted to offer this one bedroom maisonette located on popular Verulam Road in St Albans which is in the town. On the ground floor there is a utility room and stairs rising to first floor which takes you to landing and doors to lounge with fire place, inset spot lights and sash windows and wooden floors, high spec kitchen with granite worktops, built in electric oven and hob. There is also a main bedroom and refitted bathroom suite. Further benefits include a smart/eco-friendly heating system, sash windows, and speakers built in to very room. Externally there is a private small court yard/patio area and private entrance.